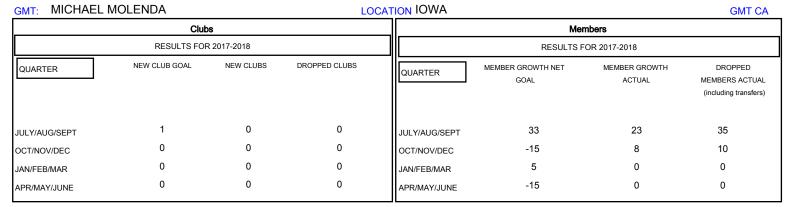

## MONTHLY MEMBERSHIP PROGRESS REPORT

District 9 SE

Results as of: 11/30/2017

| DROPPED CLUBS: 0  DROPPED MEMBERS |    | 16 CLUBS OF 49 ADDED 1 OR MORE<br>NEW MEMBERS | GENDER DISTRIBUTION  MALE 825 (71.18%)  FEMALE 334 (28.82%)  Women Percentage Fiscal Year Goal: 29% |     |
|-----------------------------------|----|-----------------------------------------------|-----------------------------------------------------------------------------------------------------|-----|
| DECEASED                          | 8  | CLICK HERE FOR CUMULATIVE  MEMBERSHIP DATA    | TOTAL FAMILY UNIT MEMBERS                                                                           | 235 |
| CLUB CANCELLED                    | 0  |                                               |                                                                                                     | 118 |
| OTHER                             | 37 |                                               | FAMILY MEMBERS PAYING HALF DUES                                                                     | 110 |
| TOTAL                             | 45 |                                               |                                                                                                     |     |