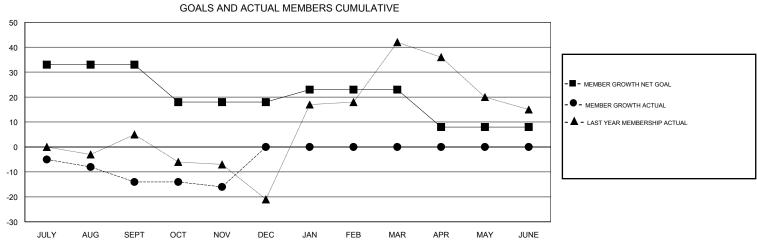

## MONTHLY MEMBERSHIP PROGRESS REPORT

District 9 SE

Results as of: 11/30/2017

| DROPPED CLUBS: 0  DROPPED MEMBERS |    | 16 CLUBS OF 49 ADDED 1 OR MORE<br>NEW MEMBERS | GENDER DISTRIBUTION  MALE 825 (71.18%)  FEMALE 334 (28.82%)  Women Percentage Fiscal Year Goal: 29% |     |
|-----------------------------------|----|-----------------------------------------------|-----------------------------------------------------------------------------------------------------|-----|
| DECEASED                          | 8  | CLICK HERE FOR CUMULATIVE  MEMBERSHIP DATA    | TOTAL FAMILY UNIT MEMBERS                                                                           | 235 |
| CLUB CANCELLED                    | 0  |                                               |                                                                                                     | 118 |
| OTHER                             | 37 |                                               | FAMILY MEMBERS PAYING HALF DUES                                                                     | 110 |
| TOTAL                             | 45 |                                               |                                                                                                     |     |